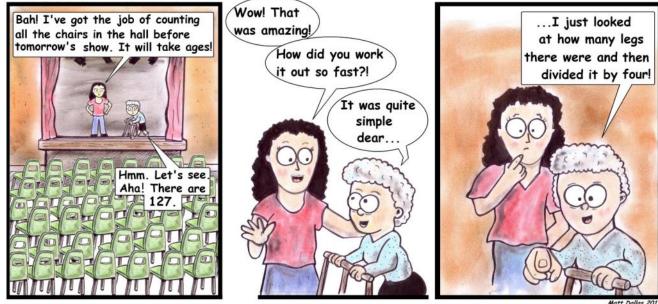

not necessarily find themselves overwhelmed with the gratitude of their leaders. Witness the crews of the English ships that fought against the Spanish Armada who, on their return to England, were dismissed without pay because the treasury couldn't afford it. And in case one should think that was a long time ago and therefore irrelevant to the modern era, witness Churchill's failure to even mention Bomber Command in his post-victory address for fear of offending post-war sensibilities despite that service having lost over 50,000 of its aircrew.

No doubt, had I been old enough, I would have gone off to war with my friends, seduced by the idea of duty to King and country, but now I am old and useless I can see patriotism for the shameless harlot it is and happily consign it to Room 101.